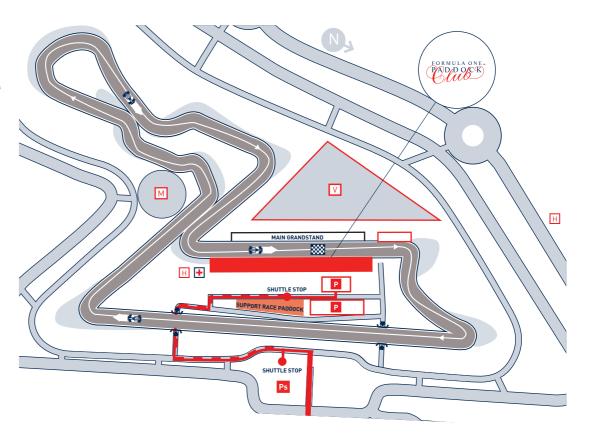

## **KEY**

Start/Finish

Hospitality Venue

Covered Private Grandstand for Formula One Paddock Club™ Guests

V F1<sup>™</sup> Village (Merchandising & Exhibition Area)

Merchandising Area

H Helipad

P Guest Parking

Ps Guest Parking Shuttle Service
(For guests with parking pass)

+ Medical Centre

Recommended Guest Route

GPS Coordinates: 28° 21'08.00"N, 77° 32'22.33"E

<sup>&</sup>quot;Formula One Paddock Club and Paddock Club together with all associated logos are trade marks belonging to Allsport Management SA. All rights reserved"
"F1, Formula One, FIA Formula One World Championship, Grand Prix and all associated logos are trade marks belonging to Formula One Licensing BV, a Formula One Group company. All rights reserved"